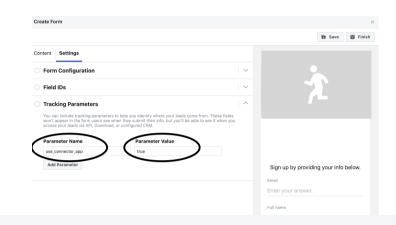

## Facebook Connector App

Digital partner agencies have access to technology that is nondisruptive to existing advertising workflows and advertising tools. After getting connected, advertisers simply have to place a parameter in any lead form that needs to route member data securely and CCPA compliant to ClubReady.